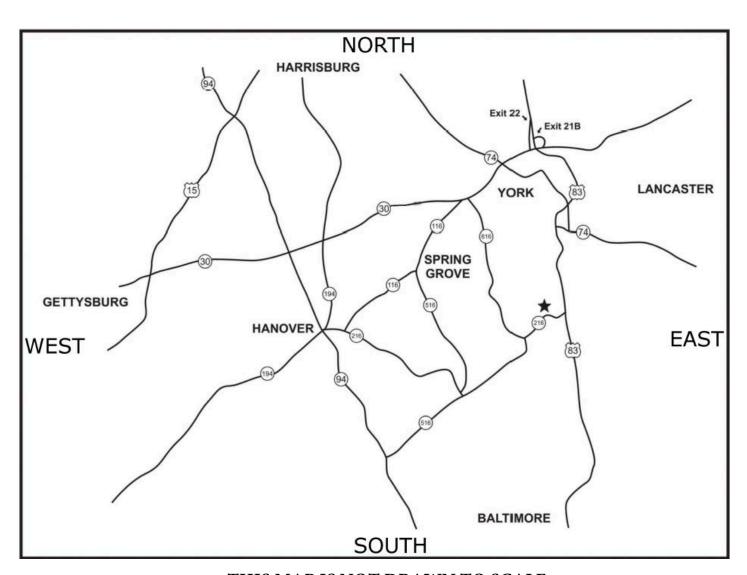

# YORK HAMFEST

## GLENVIEW ALLIANCE CHURCH 10037 Susquehanna Trail S Glen Rock, PA 17327

THIS MAP IS NOT DRAWN TO SCALE

GPS 39.82932, -76.700068